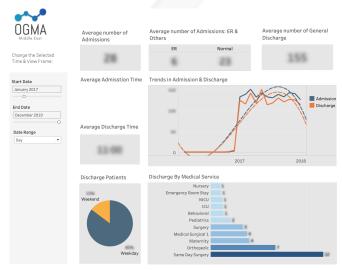

#### About our Healthcare Product

Our enterprise turnkey Analytics solution for Hospitals Admission makes visual analytics easy to use, empowering all healthcare staff, business users, and clinicians to deliver optimal both in and outpatient experiences and care outcomes.

Our solution is ready to deploy and integrates with your available Hospital Management System (HIS) offering:

- 9 predefined dashboards of <u>90</u> admission Key performance indicators with the ability to customize more
- 20 Quality of Service Indicators
- Multiple Interactive Views
- Specalized Guarantors views
- Support secure Mobile Access
- Ability to visualize unlimited charts with a Google like search (What is my year over year admission trend?)
- Prediction and Forecasting embedded

## Our Healthcare Dashboard Options