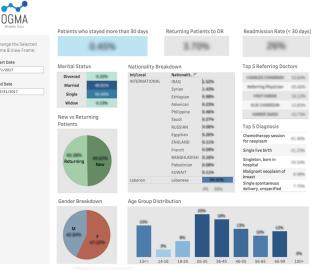

#### About our Healthcare Product

Our enterprise turnkey Analytics solution for Hospitals Admission makes visual analytics easy to use, empowering all healthcare staff, business users, and clinicians to deliver optimal both in and outpatient experiences and care outcomes.

Our solution is ready to deploy and integrates with your available Hospital Management System (HIS) offering:

- 9 predefined dashboards of <u>90</u> admission Key performance indicators with the ability to customize more
- 20 Quality of Service Indicators
- Multiple Interactive Views
- Specalized Guarantors views
- Support secure Mobile Access
- Ability to visualize unlimited charts with a Google like search (What is my year over year admission trend?)
- Prediction and Forecasting embedded

## Our Healthcare Dashboard Options